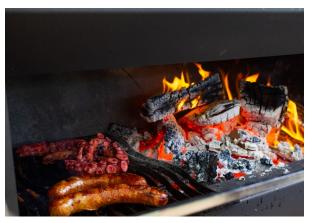

- O Pizza Oven Fits a 13 inch pizza O Grilling Flame grill in style with ample room to control and push coals around
  - O Removable Door Keep on to retain maximum heat, smoke and sparks inside the unit or remove after cooking for full view of the
    - Panoramic Fire Enjoy the wide angle view of the fire

#### SLIMSPIT

Slimspit is Billy Smoker's rendition of a wood fired rotisserie. Consistent with the brand, this product tastefully balances entertaining and heating functionality.

Designed to be used on all Open Fire Cookers, Slimspit doubles as an interactive centrepiece which can easily detach and be used as a gourmet serving tray. Slimspit operates differently to traditional spits as the heat source is located horizontally to the cooking zone. This unique design makes it possible to have a rotisserie without compromising heat output or impeding flame visuals. Packed with features, Slimspit provides an enjoyable cooking experience and loves to be the centre stage of parties!