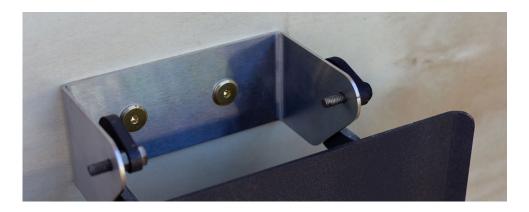

HANG

Hang provides a neat place to hang the door when cleaning your Open Fire Cooker or while it is not in use.

- 100% stainless steel
- Can be used in multiple orientations as desired
- Can be fixed to various building materials
- Easy to install