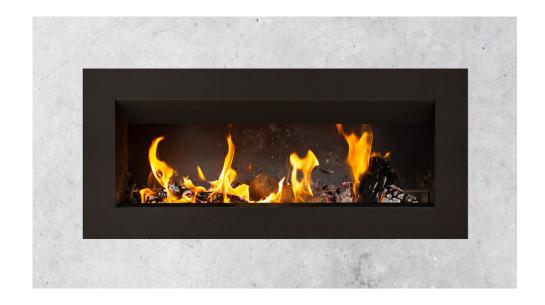

#### **OPEN FIRE COOKERS**

The Open Fire Cookers stay true to our philosophy of bringing people together around fire and food. Designed to suit both indoor and outdoor living spaces, certain to create an impressive and memorable atmosphere. Clean and minimal form with elegantly designed componentry, they come in three variants for different settings and install environments. For installation instructions and specifications please download our manuals.

## ARTIST

Designed for high-end interior and exterior architectural installations – the Artist is the open fireplace, with the cleanest aesthetic currently on the market. Equipped with Billy Smoker's proprietary Hotbox oven, the Artist is a sleek entrant to the wood heating and cooking products league.