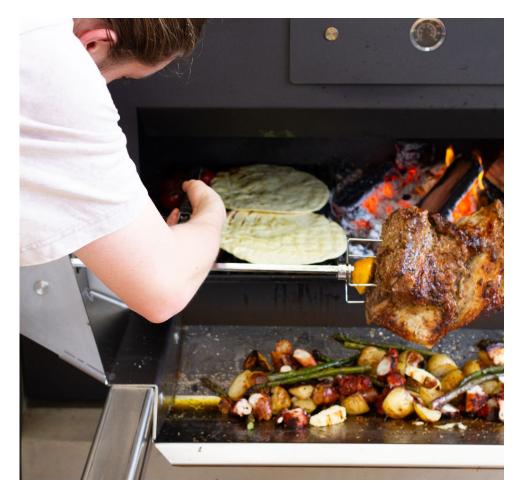

#### SLIMSPIT

Slimspit is Billy Smoker's rendition of a wood fired rotisserie. Consistent with the brand, this product tastefully balances entertaining and heating functionality.

Designed to be used on all Open Fire Cookers, Slimspit doubles as an interactive centrepiece which can easily detach and be used as a gourmet serving tray. Slimspit operates differently to traditional spits as the heat source is located horizontally to the cooking zone. This unique design makes it possible to have a rotisserie without compromising heat output or impeding flame visuals. Packed with features, Slimspit provides an enjoyable cooking experience and loves to be the centre stage of parties!

#### Integration:

- 100% stainless steel construction Suitable for indoor cooking
- rotisseries
- O Hotter than traditional charcoal O Enhances functionality of Open Fire Cookers
- safe handling
- Engineered to disperse heat for Intelligent hooking system enables rapid installation
- for all installs
- O Inbuilt rail levelling system to cater O Accommodates most standard rotisserie motors
- Full length, fully welded drip tray for clean cooking
- Removable tray doubles as serving centrepiece