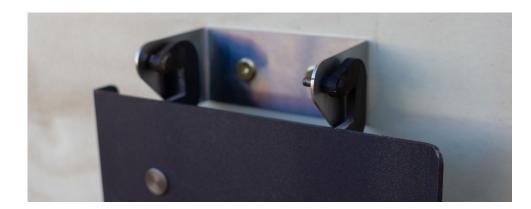

HANG

Hang provides a neat place to hang the door when cleaning your Open Fire Cooker or while it is not in use.

- 100% stainless steel
- Can be used in multiple orientations as desired
- Can be fixed to various building materials
- Easy to install