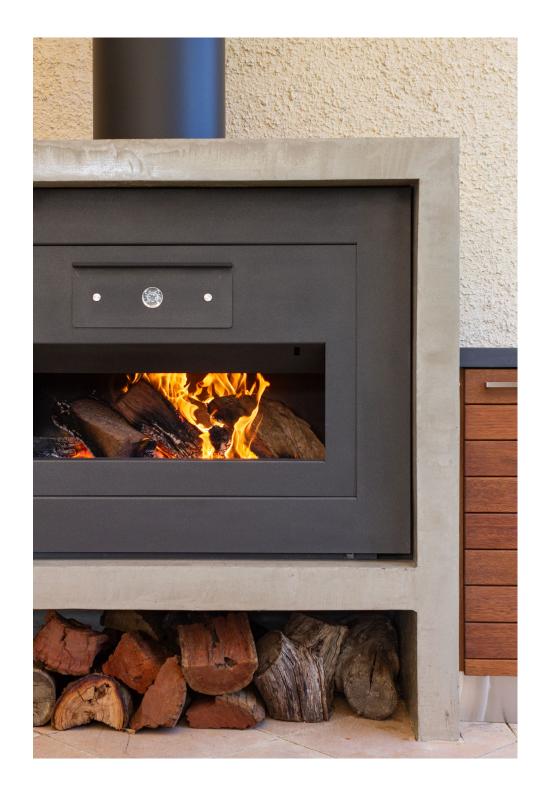

#### **OPEN FIRE COOKERS**

The Open Fire Cookers stay true to our philosophy of bringing people together around fire and food. Designed to suit both indoor and outdoor living spaces, certain to create an impressive and memorable atmosphere. Clean and minimal form with elegantly designed componentry, they come in three variants for different settings and install environments. For installation instructions and specifications please download our manuals.

## ARTIST

Designed for high-end interior and exterior architectural installations – the Artist is the open fireplace, with the cleanest aesthetic currently on the market. Equipped with Billy Smoker's proprietary Hotbox oven, the Artist is a sleek entrant to the wood heating and cooking products league.

## COMPOSER

Designed to be integrated with plinths - the Composer has the same cooking functionality and heat output as the Entertainer, but offers an elegant pose for low profile installations. As a modern interior icon in the making, the Composer is sure to please.