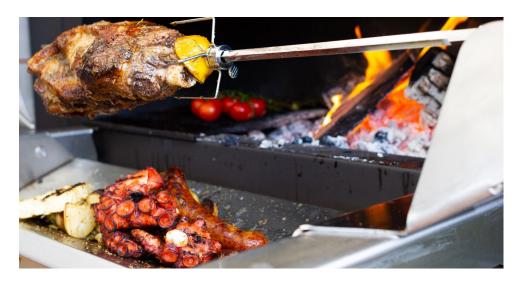

#### SLIMSPIT

Slimspit is Billy Smoker's rendition of a wood fired rotisserie. Consistent with the brand, this product tastefully balances entertaining and heating functionality.

Designed to be used on all Open Fire Cookers, Slimspit doubles as an interactive centrepiece which can easily detach and be used as a gourmet serving tray. Slimspit operates differently to traditional spits as the heat source is located horizontally to the cooking zone. This unique design makes it possible to have a rotisserie without compromising heat output or impeding flame visuals. Packed with features, Slimspit provides an enjoyable cooking experience and loves to be the centre stage of parties!

#### Integration:

- 100% stainless steel construction Suitable for indoor cooking
- rotisseries
- O Hotter than traditional charcoal O Enhances functionality of Open Fire Cookers
- safe handling
- Engineered to disperse heat for Intelligent hooking system enables rapid installation
- for all installs
- O Inbuilt rail levelling system to cater O Accommodates most standard rotisserie motors
- Full length, fully welded drip tray for clean cooking
- Removable tray doubles as serving centrepiece