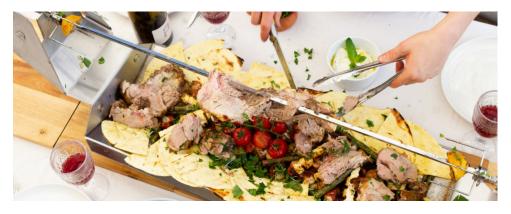

#### SLIMSPIT

Slimspit is Billy Smoker's rendition of a wood fired rotisserie. Consistent with the brand, this product tastefully balances entertaining and heating functionality.

Designed to be used on all Open Fire Cookers, Slimspit doubles as an interactive centrepiece which can easily detach and be used as a gourmet serving tray. Slimspit operates differently to traditional spits as the heat source is located horizontally to the cooking zone. This unique design makes it possible to have a rotisserie without compromising heat output or impeding flame visuals. Packed with features, Slimspit provides an enjoyable cooking experience and loves to be the centre stage of parties!