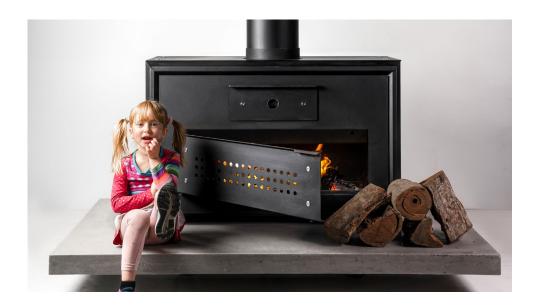

#### **OPEN FIRE COOKERS**

The Open Fire Cookers stay true to our philosophy of bringing people together around fire and food. Designed to suit both indoor and outdoor living spaces, certain to create an impressive and memorable atmosphere. Clean and minimal form with elegantly designed componentry, they come in three variants for different settings and install environments. For installation instructions and specifications please download our manuals.

- O Pizza Oven Fits a 13 inch pizza O Grilling Flame grill in style with ample room to control and push coals around
  - O Removable Door Keep on to retain maximum heat, smoke and sparks inside the unit or remove after cooking for full view of the
    - Panoramic Fire Enjoy the wide angle view of the fire