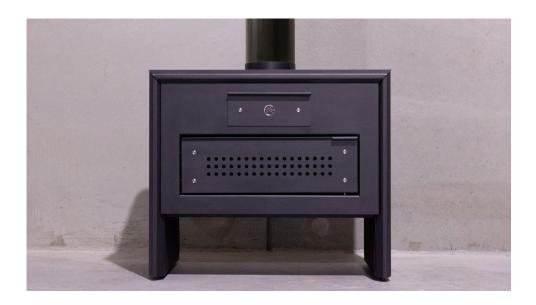

#### **OPEN FIRE COOKERS**

The Open Fire Cookers stay true to our philosophy of bringing people together around fire and food. Designed to suit both indoor and outdoor living spaces, certain to create an impressive and memorable atmosphere. Clean and minimal form with elegantly designed componentry, they come in three variants for different settings and install environments. For installation instructions and specifications please download our manuals.

## ARTIST

Designed for high-end interior and exterior architectural installations – the Artist is the open fireplace, with the cleanest aesthetic currently on the market. Equipped with Billy Smoker's proprietary Hotbox oven, the Artist is a sleek entrant to the wood heating and cooking products league.

# CHEF

Designed to enhance any space – the Chef encapsulates the Artist's clean lines and provides a versatile wood cooking experience. From cooking pizzas in three minutes and nursing delicate pavlovas, to low and slow smoking and grilling over coals, this product inspires the Chef within.

## COMPOSER

Designed to be integrated with plinths - the Composer has the same cooking functionality and heat output as the Entertainer, but offers an elegant pose for low profile installations. As a modern interior icon in the making, the Composer is sure to please.

## ENTERTAINER

Designed to maximise heat output - the Entertainer has all the cooking functionality of the Chef and is easy to install. For those who preference ergonomics, the Entertainer has legs to provide the ideal cooking height without the need for a plinth or stand.