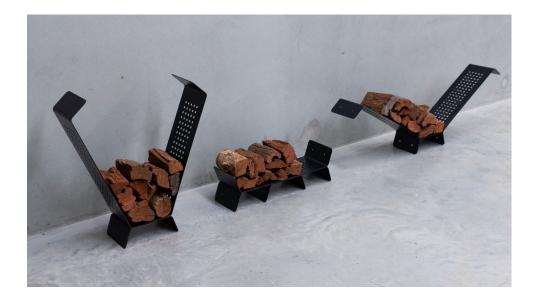

Float is our artistic interpretation of a wood storage system for the home. The design can be assembled in three uniquely different configurations. Choose how you want to store and display wood for the Billy based on your space and taste.

Float is made from 4mm steel and powder coated in ripple black for a tough durable finish. It comes with all the fixings required including our signature Billy bolts which make it clean and visually pop.

- Three unique configurations
- **2** 4mm mild steel
- O Black ripple powder coat finish
- Tough durable texture
- Includes all fixings for assembly

HELLO@BILLYSMOKER.COM.AU

WWW.BILLYSMOKER.COM.AU

@BILLYSMOKER