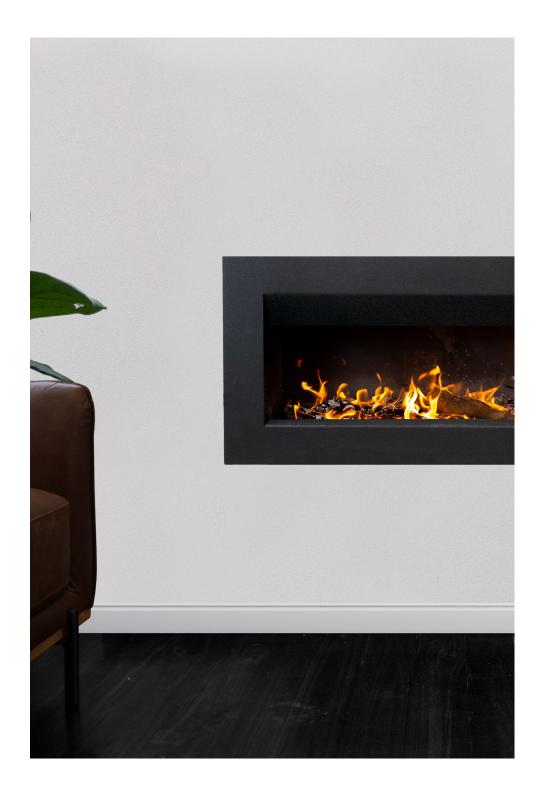

#### **OPEN FIRE COOKERS**

The Open Fire Cookers stay true to our philosophy of bringing people together around fire and food. Designed to suit both indoor and outdoor living spaces, certain to create an impressive and memorable atmosphere. Clean and minimal form with elegantly designed componentry, they come in three variants for different settings and install environments. For installation instructions and specifications please download our manuals.

## ENTERTAINER

Designed to maximise heat output - the Entertainer has all the cooking functionality of the Chef and is easy to install. For those who preference ergonomics, the Entertainer has legs to provide the ideal cooking height without the need for a plinth or stand.