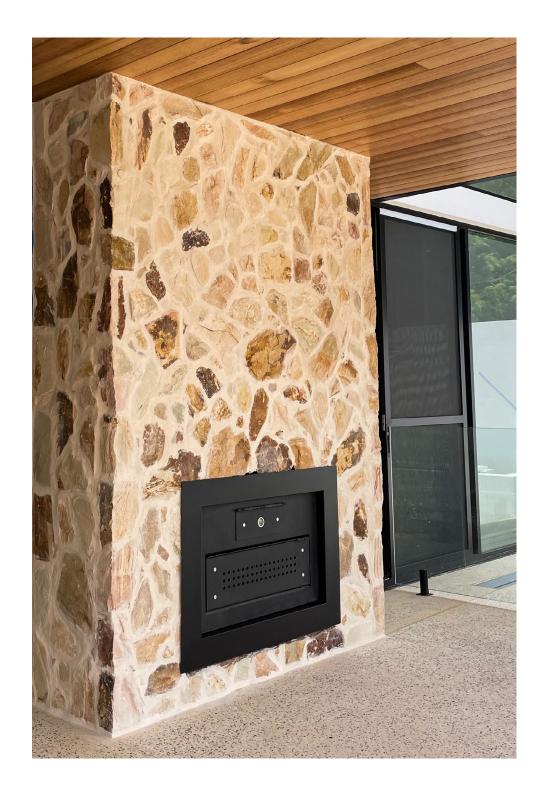

## ARTIST

Designed for high-end interior and exterior architectural installations – the Artist is the open fireplace, with the cleanest aesthetic currently on the market. Equipped with Billy Smoker's proprietary Hotbox oven, the Artist is a sleek entrant to the wood heating and cooking products league.

• Type: Inbuilt open fireplace

O Heat Capacity: Up to 125 m²

• Heat Mode: Radiant

• Firebox: 100W x 30D x 38H cm

O Material: 3-6 mm steel

• Finish: Metallic black paint

Oven Vol: 29 ltr

• Oven: 36W x 43D x 18H cm

Open Coal Vol: 136 ltr

• Max Log: 220 x 85L cm

O Baffles & Doors: Steel

• Heat Banks: Ceramic plate

O Spigot: Fully welded