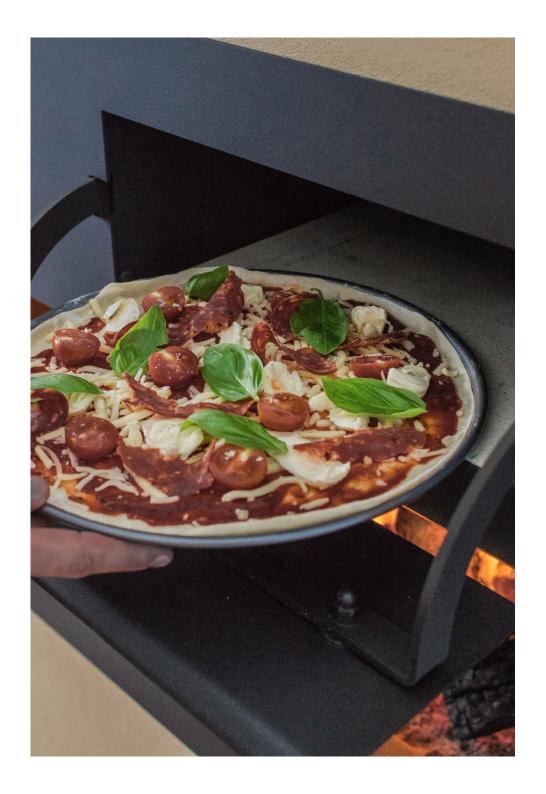

#### GENERAL FEATURES

- and comes with a high temperature pizza stone for hot and fast wood oven pizzas
- O Baking Oven A thermometer allows for monitoring the oven to bake at various temperatures
- Smoking The ventilated upper wood oven creates an easy-to-use **O** low and slow smoking environment with adjustable smoke flow

- O Pizza Oven Fits a 13 inch pizza O Grilling Flame grill in style with ample room to control and push coals around
  - O Removable Door Keep on to retain maximum heat, smoke and sparks inside the unit or remove after cooking for full view of the
    - Panoramic Fire Enjoy the wide angle view of the fire