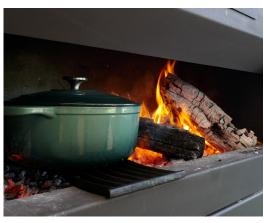

#### **OPEN FIRE COOKERS**

The Open Fire Cookers stay true to our philosophy of bringing people together around fire and food. Designed to suit both indoor and outdoor living spaces, certain to create an impressive and memorable atmosphere. Clean and minimal form with elegantly designed componentry, they come in three variants for different settings and install environments. For installation instructions and specifications please download our manuals.

## ARTIST

Designed for high-end interior and exterior architectural installations – the Artist is the open fireplace, with the cleanest aesthetic currently on the market. Equipped with Billy Smoker's proprietary Hotbox oven, the Artist is a sleek entrant to the wood heating and cooking products league.