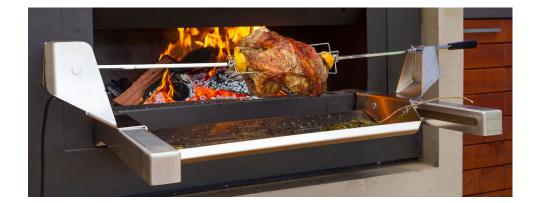

#### SLIMSPIT

Slimspit is Billy Smoker's rendition of a wood fired rotisserie. Consistent with the brand, this product tastefully balances entertaining and heating functionality.

Designed to be used on all Open Fire Cookers, Slimspit doubles as an interactive centrepiece which can easily detach and be used as a gourmet serving tray. Slimspit operates differently to traditional spits as the heat source is located horizontally to the cooking zone. This unique design makes it possible to have a rotisserie without compromising heat output or impeding flame visuals. Packed with features, Slimspit provides an enjoyable cooking experience and loves to be the centre stage of parties!

#### Integration:

- 100% stainless steel construction Suitable for indoor cooking
- rotisseries
- O Hotter than traditional charcoal O Enhances functionality of Open Fire Cookers
- safe handling
- Engineered to disperse heat for Intelligent hooking system enables rapid installation
- for all installs
- O Inbuilt rail levelling system to cater O Accommodates most standard rotisserie motors
- Full length, fully welded drip tray for clean cooking
- Removable tray doubles as serving centrepiece