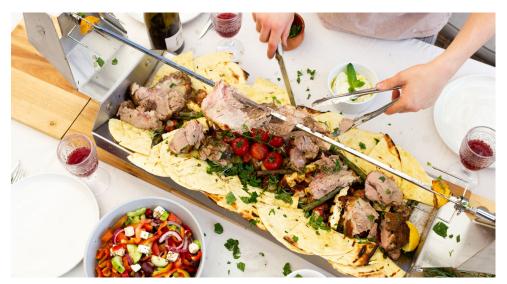

#### SLIMSPIT

Slimspit is Billy Smoker's rendition of a wood fired rotisserie. Consistent with the brand, this product tastefully balances entertaining and heating functionality.

Designed to be used on all Open Fire Cookers, Slimspit doubles as an interactive centrepiece which can easily detach and be used as a gourmet serving tray. Slimspit operates differently to traditional spits as the heat source is located horizontally to the cooking zone. This unique design makes it possible to have a rotisserie without compromising heat output or impeding flame visuals. Packed with features, Slimspit provides an enjoyable cooking experience and loves to be the centre stage of parties!

#### Integration:

- 100% stainless steel construction Suitable for indoor cooking
- rotisseries
- O Hotter than traditional charcoal O Enhances functionality of Open Fire Cookers
- safe handling
- Engineered to disperse heat for Intelligent hooking system enables rapid installation
- for all installs
- O Inbuilt rail levelling system to cater O Accommodates most standard rotisserie motors
- Full length, fully welded drip tray for clean cooking
- Removable tray doubles as serving centrepiece