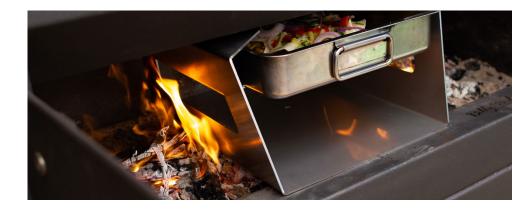

#### HOTBOX

The Hotbox is an additional insert for Open Fire Cookers which provides more cooking space in the base of the unit.

- 100% stainless steel
- Dual rack positions
- Fits inside Open Fire Cooker on internal shelf above coals
- Operational in conjunction with external Open Fire Cooker door
- Adjustable position to fire
- Comes with single tray & rack