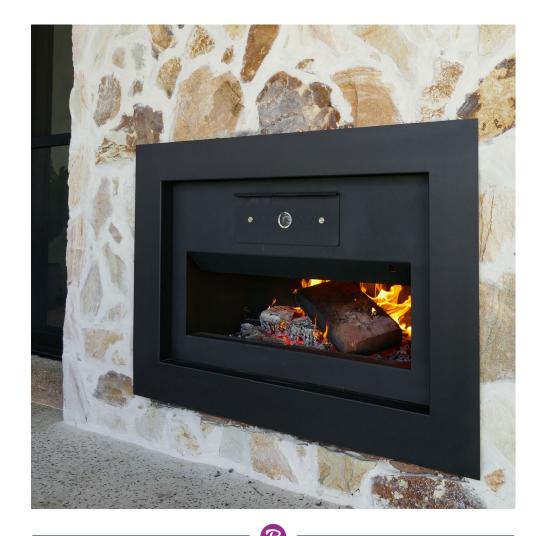

## ARTIST

Designed for high-end interior and exterior architectural installations – the Artist is the open fireplace, with the cleanest aesthetic currently on the market. Equipped with Billy Smoker's proprietary Hotbox oven, the Artist is a sleek entrant to the wood heating and cooking products league.