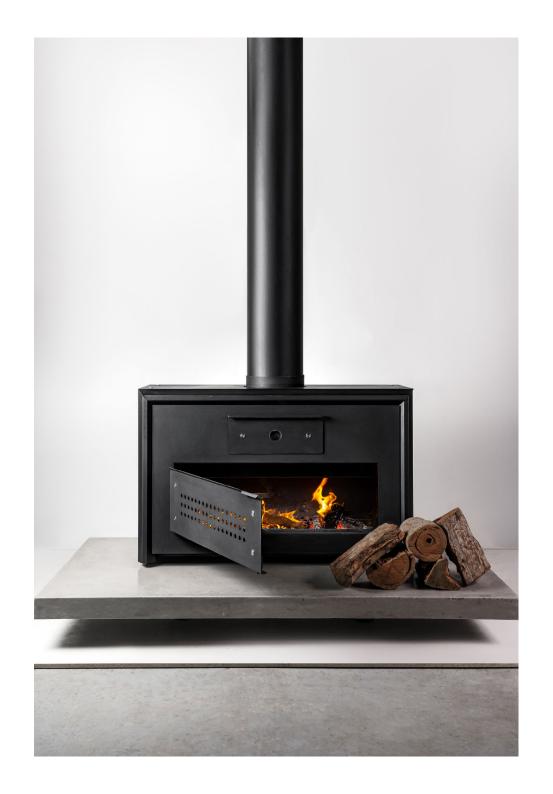

#### **OPEN FIRE COOKERS**

The Open Fire Cookers stay true to our philosophy of bringing people together around fire and food. Designed to suit both indoor and outdoor living spaces, certain to create an impressive and memorable atmosphere. Clean and minimal form with elegantly designed componentry, they come in three variants for different settings and install environments. For installation instructions and specifications please download our manuals.

## ENTERTAINER

Designed to maximise heat output - the Entertainer has all the cooking functionality of the Chef and is easy to install. For those who preference ergonomics, the Entertainer has legs to provide the ideal cooking height without the need for a plinth or stand.

- O Type: Free standing open fireplace O Oven Vol: 29 ltr
- O Heat Capacity: Up to 150 m<sup>2</sup>
- Heat Mode: Radiant & convective O Open Coal Vol: 136 ltr
- Temp Control: Thermometer
- Firebox: 100W x 30D x 38H cm
- Material: 3-6 mm steel
- Finish: Metallic black paint

- Oven: 36W x 43D x 18H cm
- Max Log: 220 x 85L cm
- O Baffles & Doors: Steel
- O Heat Banks: Ceramic plate
- O Spigot: Fully welded