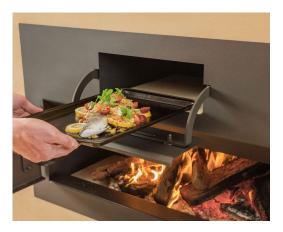

#### **OPEN FIRE COOKERS**

The Open Fire Cookers stay true to our philosophy of bringing people together around fire and food. Designed to suit both indoor and outdoor living spaces, certain to create an impressive and memorable atmosphere. Clean and minimal form with elegantly designed componentry, they come in three variants for different settings and install environments. For installation instructions and specifications please download our manuals.

#### GENERAL FEATURES

- and comes with a high temperature pizza stone for hot and fast wood oven pizzas
- O Baking Oven A thermometer allows for monitoring the oven to bake at various temperatures
- Smoking The ventilated upper wood oven creates an easy-to-use **O** low and slow smoking environment with adjustable smoke flow

- O Pizza Oven Fits a 13 inch pizza O Grilling Flame grill in style with ample room to control and push coals around
  - O Removable Door Keep on to retain maximum heat, smoke and sparks inside the unit or remove after cooking for full view of the
    - Panoramic Fire Enjoy the wide angle view of the fire