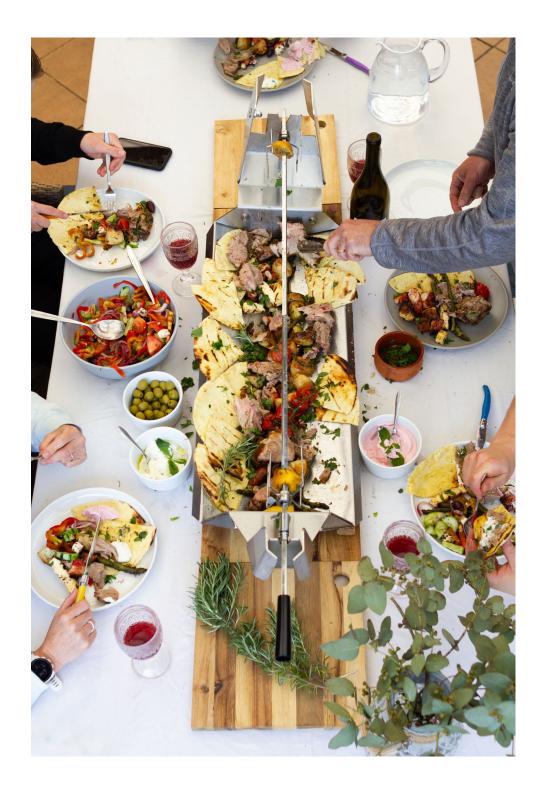

#### SLIMSPIT

Slimspit is Billy Smoker's rendition of a wood fired rotisserie. Consistent with the brand, this product tastefully balances entertaining and heating functionality.

Designed to be used on all Open Fire Cookers, Slimspit doubles as an interactive centrepiece which can easily detach and be used as a gourmet serving tray. Slimspit operates differently to traditional spits as the heat source is located horizontally to the cooking zone. This unique design makes it possible to have a rotisserie without compromising heat output or impeding flame visuals. Packed with features, Slimspit provides an enjoyable cooking experience and loves to be the centre stage of parties!

#### Integration:

- 100% stainless steel construction Suitable for indoor cooking
- rotisseries
- O Hotter than traditional charcoal O Enhances functionality of Open Fire Cookers
- safe handling
- Engineered to disperse heat for Intelligent hooking system enables rapid installation
- for all installs
- O Inbuilt rail levelling system to cater O Accommodates most standard rotisserie motors
- Full length, fully welded drip tray for clean cooking
- Removable tray doubles as serving centrepiece