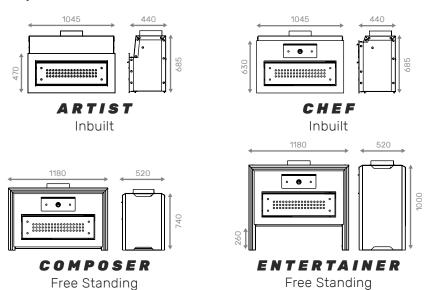

#### **OPEN FIRE COOKERS**

The Open Fire Cookers stay true to our philosophy of bringing people together around fire and food. Designed to suit both indoor and outdoor living spaces, certain to create an impressive and memorable atmosphere. Clean and minimal form with elegantly designed componentry, they come in three variants for different settings and install environments. For installation instructions and specifications please download our manuals.

## ARTIST

Designed for high-end interior and exterior architectural installations – the Artist is the open fireplace, with the cleanest aesthetic currently on the market. Equipped with Billy Smoker's proprietary Hotbox oven, the Artist is a sleek entrant to the wood heating and cooking products league.

# CHEF

Designed to enhance any space – the Chef encapsulates the Artist's clean lines and provides a versatile wood cooking experience. From cooking pizzas in three minutes and nursing delicate pavlovas, to low and slow smoking and grilling over coals, this product inspires the Chef within.

## COMPOSER

Designed to be integrated with plinths - the Composer has the same cooking functionality and heat output as the Entertainer, but offers an elegant pose for low profile installations. As a modern interior icon in the making, the Composer is sure to please.

## ENTERTAINER

Designed to maximise heat output - the Entertainer has all the cooking functionality of the Chef and is easy to install. For those who preference ergonomics, the Entertainer has legs to provide the ideal cooking height without the need for a plinth or stand.