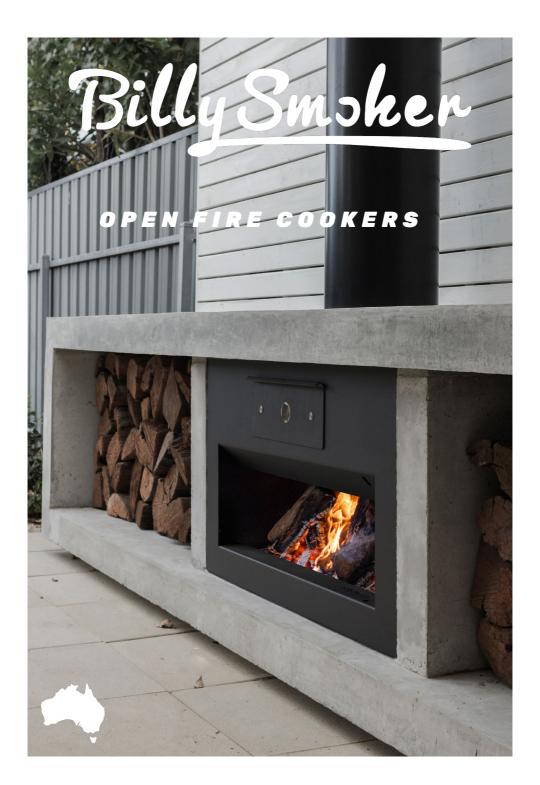

#### **OPEN FIRE COOKERS**

The Open Fire Cookers stay true to our philosophy of bringing people together around fire and food. Designed to suit both indoor and outdoor living spaces, certain to create an impressive and memorable atmosphere. Clean and minimal form with elegantly designed componentry, they come in three variants for different settings and install environments. For installation instructions and specifications please download our manuals.

## ARTIST

Designed for high-end interior and exterior architectural installations – the Artist is the open fireplace, with the cleanest aesthetic currently on the market. Equipped with Billy Smoker's proprietary Hotbox oven, the Artist is a sleek entrant to the wood heating and cooking products league.

## COMPOSER

Designed to be integrated with plinths - the Composer has the same cooking functionality and heat output as the Entertainer, but offers an elegant pose for low profile installations. As a modern interior icon in the making, the Composer is sure to please.