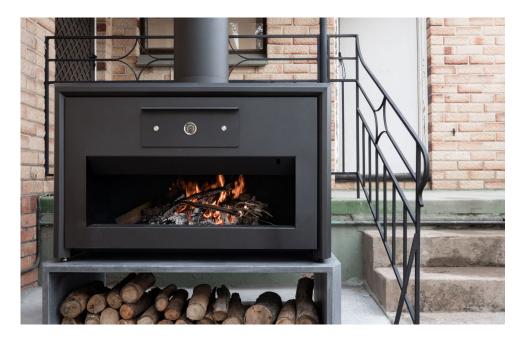

## ENTERTAINER

Designed to maximise heat output - the Entertainer has all the cooking functionality of the Chef and is easy to install. For those who preference ergonomics, the Entertainer has legs to provide the ideal cooking height without the need for a plinth or stand.