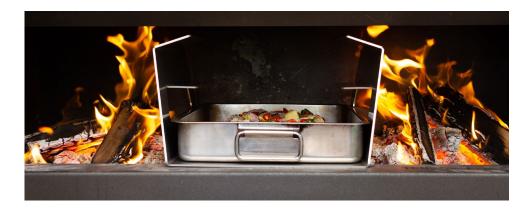

#### **OPEN FIRE COOKERS**

The Open Fire Cookers stay true to our philosophy of bringing people together around fire and food. Designed to suit both indoor and outdoor living spaces, certain to create an impressive and memorable atmosphere. Clean and minimal form with elegantly designed componentry, they come in three variants for different settings and install environments. For installation instructions and specifications please download our manuals.

#### GENERAL FEATURES

- and comes with a high temperature pizza stone for hot and fast wood oven pizzas
- O Baking Oven A thermometer allows for monitoring the oven to bake at various temperatures
- Smoking The ventilated upper wood oven creates an easy-to-use **O** low and slow smoking environment with adjustable smoke flow

- O Pizza Oven Fits a 13 inch pizza O Grilling Flame grill in style with ample room to control and push coals around
  - O Removable Door Keep on to retain maximum heat, smoke and sparks inside the unit or remove after cooking for full view of the
    - Panoramic Fire Enjoy the wide angle view of the fire