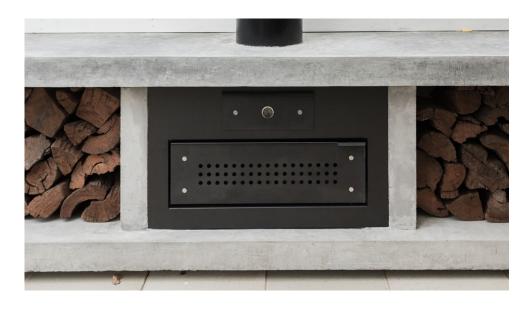

#### **OPEN FIRE COOKERS**

The Open Fire Cookers stay true to our philosophy of bringing people together around fire and food. Designed to suit both indoor and outdoor living spaces, certain to create an impressive and memorable atmosphere. Clean and minimal form with elegantly designed componentry, they come in three variants for different settings and install environments. For installation instructions and specifications please download our manuals.

#### GENERAL FEATURES

- and comes with a high temperature pizza stone for hot and fast wood oven pizzas
- O Baking Oven A thermometer allows for monitoring the oven to bake at various temperatures
- Smoking The ventilated upper wood oven creates an easy-to-use **O** low and slow smoking environment with adjustable smoke flow

- O Pizza Oven Fits a 13 inch pizza O Grilling Flame grill in style with ample room to control and push coals around
  - O Removable Door Keep on to retain maximum heat, smoke and sparks inside the unit or remove after cooking for full view of the
    - Panoramic Fire Enjoy the wide angle view of the fire