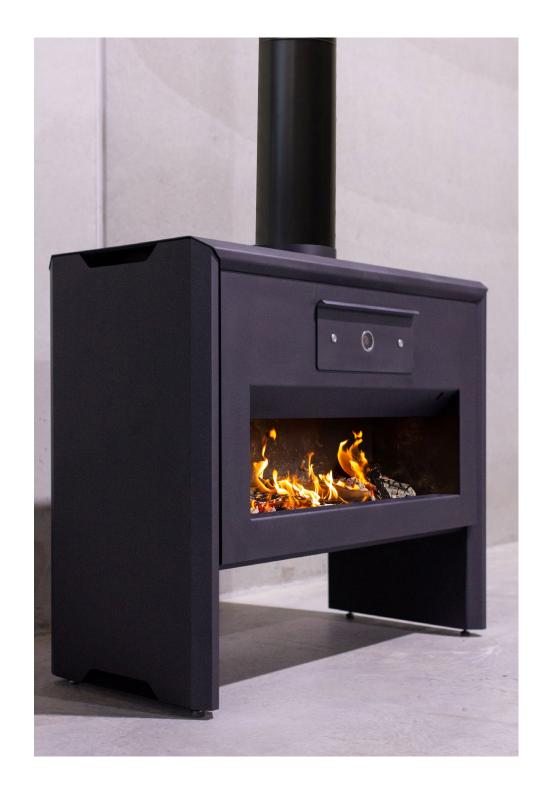

#### **OPEN FIRE COOKERS**

The Open Fire Cookers stay true to our philosophy of bringing people together around fire and food. Designed to suit both indoor and outdoor living spaces, certain to create an impressive and memorable atmosphere. Clean and minimal form with elegantly designed componentry, they come in three variants for different settings and install environments. For installation instructions and specifications please download our manuals.

## ARTIST

Designed for high-end interior and exterior architectural installations – the Artist is the open fireplace, with the cleanest aesthetic currently on the market. Equipped with Billy Smoker's proprietary Hotbox oven, the Artist is a sleek entrant to the wood heating and cooking products league.

# CHEF

Designed to enhance any space – the Chef encapsulates the Artist's clean lines and provides a versatile wood cooking experience. From cooking pizzas in three minutes and nursing delicate pavlovas, to low and slow smoking and grilling over coals, this product inspires the Chef within.

## COMPOSER

Designed to be integrated with plinths - the Composer has the same cooking functionality and heat output as the Entertainer, but offers an elegant pose for low profile installations. As a modern interior icon in the making, the Composer is sure to please.

## ENTERTAINER

Designed to maximise heat output - the Entertainer has all the cooking functionality of the Chef and is easy to install. For those who preference ergonomics, the Entertainer has legs to provide the ideal cooking height without the need for a plinth or stand.